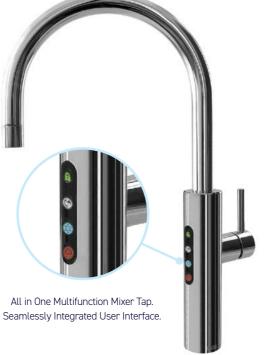

ERGONOMIC INTERFACE

Practical touch-sensor user interface placed on the side to reduce risks of scalding, splashing, and accidental dispense.

"Red for no, green for go." Smart locking tech with visual safety and fault indicators, in line with Billi's protection protocols.