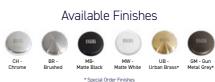

## Home Range Selection Guide

| 1. CHOOSE YOUR UNIT TYPE  |                                   |                    | 2. CHOOSE YOUR PREFERRED FINISH                                                              |
|---------------------------|-----------------------------------|--------------------|----------------------------------------------------------------------------------------------|
| WATER SYSTEMS             | MODEL                             | CODES              | Billi                                                                                        |
| BOILING CHILLED SPARKLING | Billi Home BCS<br>B5000 Sparkling | 925100G<br>915100G | CH - Chrome BR - Brushed                                                                     |
| BOILING CHILLED           | Billi Home BC                     | 915000G            | MB - Matte Black MW - Matte White                                                            |
| BOILING STILL             | Billi Home BA                     | 914000G            | UB - Urban Brass* GM - Gun Metal Grey* *Special Order Finishes: Longer lead times may apply. |