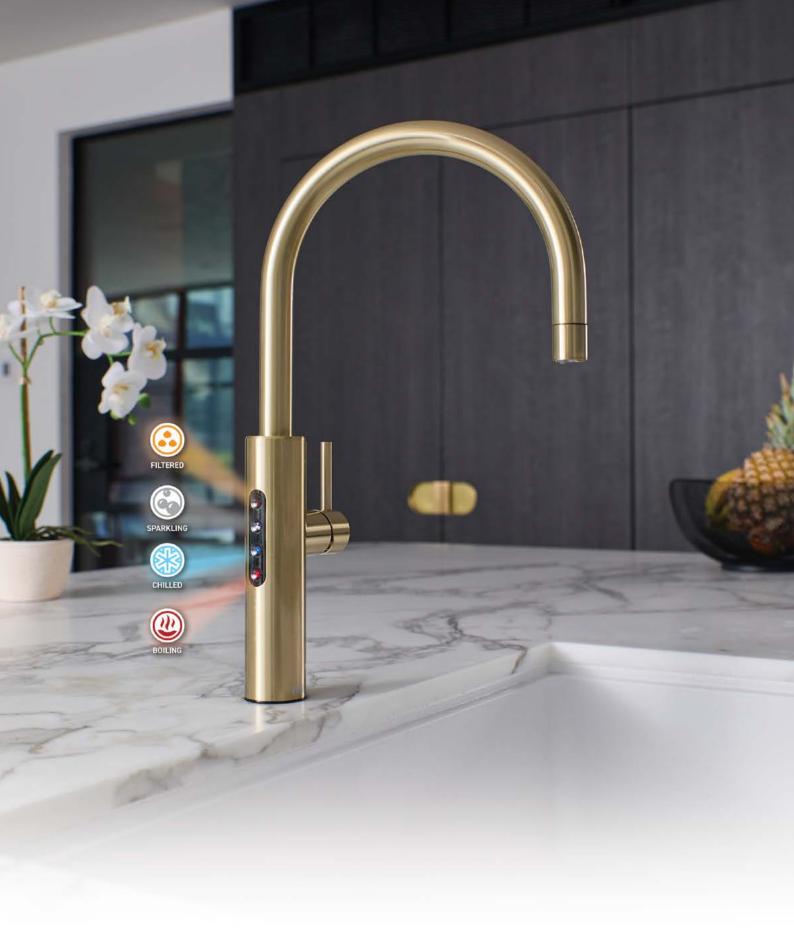

How MEETS FUNCTION

The Billi Multifunction Mixer Tap is a testament to our commitment towards innovation and excellence, we've created a perfect filtered water system that is both functionally versatile and aesthetically elegant for any modern kitchen.

Recognised by Good Design Australia awards, our Multifunction Mixer Tap exemplifies the perfect blend of state-of-the-art filtration with under-bench technology, making it one seamless solution where 'Flow meets Function'.

ERGONOMIC INTERFACE

Practical touch-sensor user interface placed on the side to reduce risks of scalding, splashing, and accidental dispense.

"Red for no, green for go." Smart locking tech with visual safety and fault indicators, in line with Billi's protection protocols.