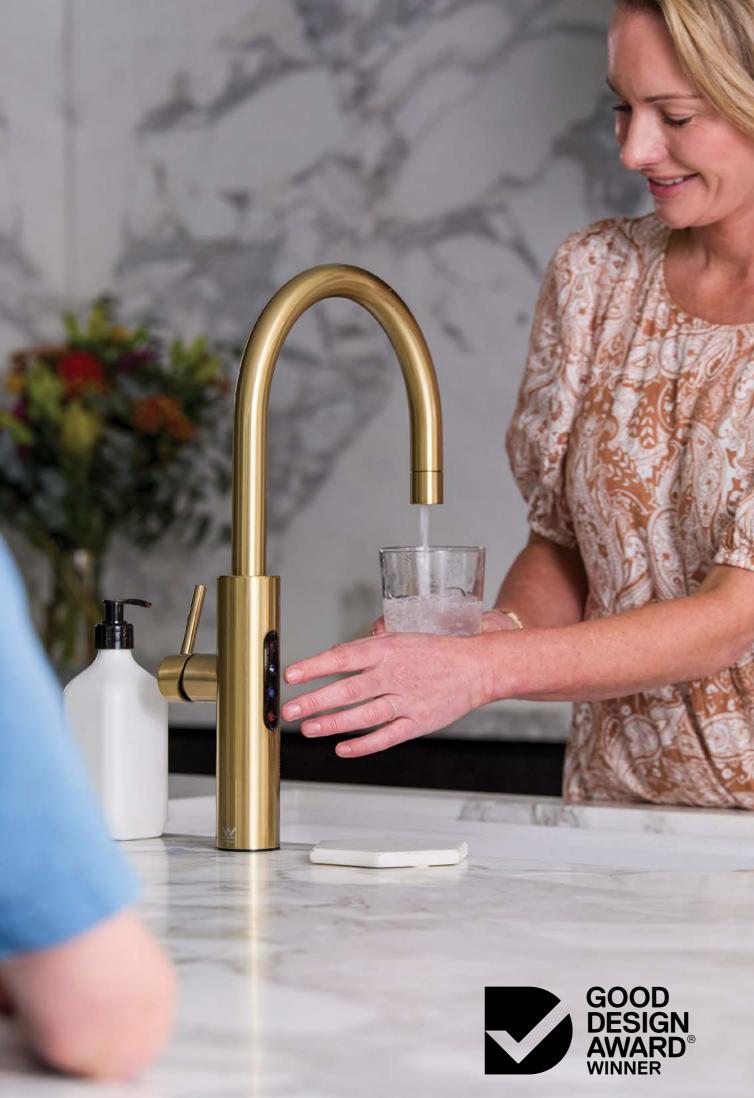

How MEETS FUNCTION

The Billi Multifunction Mixer Tap is a testament to our commitment towards innovation and excellence, we've created a perfect filtered water system that is both functionally versatile and aesthetically elegant for any modern kitchen.

Recognised by Good Design Australia awards, our Multifunction Mixer Tap exemplifies the perfect blend of state-of-the-art filtration with under-bench technology, making it one seamless solution where 'Flow meets Function'.

ERGONOMIC INTERFACE

Practical touch-sensor user interface placed on the side to reduce risks of scalding, splashing, and accidental dispense.

"Red for no, green for go." Smart locking tech with visual safety and fault indicators, in line with Billi's protection protocols.