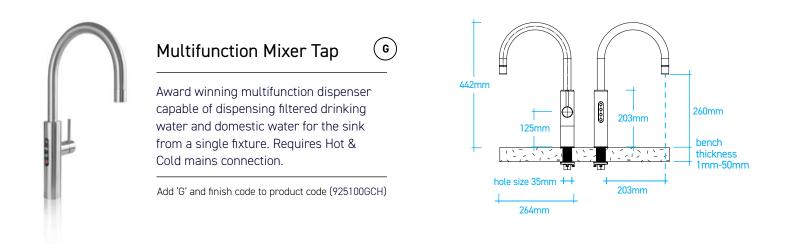

How MEETS FUNCTION

The Billi Multifunction Mixer Tap is a testament to our commitment towards innovation and excellence, we've created a perfect filtered water system that is both functionally versatile and aesthetically elegant for any modern kitchen.

Recognised by Good Design Australia awards, our Multifunction Mixer Tap exemplifies the perfect blend of state-of-the-art filtration with under-bench technology, making it one seamless solution where 'Flow meets Function'.

ľ

Elevate your kitchen with an increased height clearance of 260mm, with 180° degrees of arch rotation.

Over 2 years of innovation and rigourous testing to ensure optimal user experience.

2 fixtures in 1 that offer a worry-free classic installation or a seamless retrofit, increasing valuable counterspace.

Critiqued and recognised by a panel of global design experts as a solution to satisfy density reform in residential developments & flexible workspaces.

One multifunctional fixture to match Billi's range of instant filtered boiling, chilled, sparkling and mains fed hot/cold water systems.