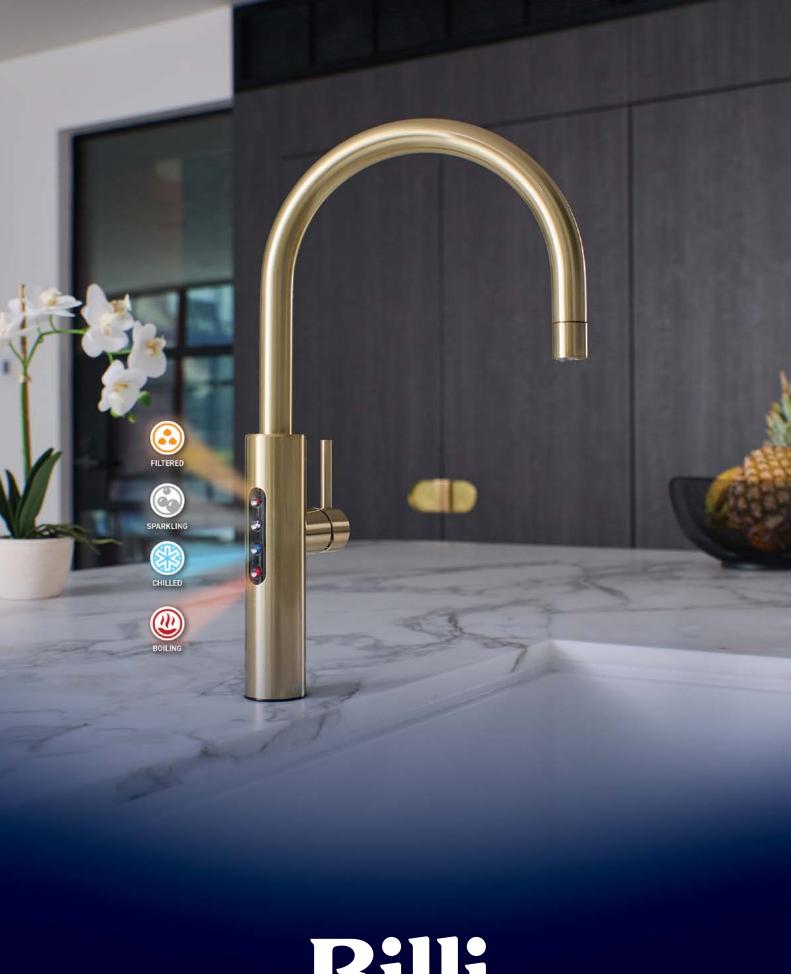

# MEETS FUNCTION

The Billi Multifunction Mixer Tap is a testament to our commitment towards innovation and excellence, we've created a perfect filtered water system that is both functionally versatile and aesthetically elegant for any modern kitchen.

Recognised by Good Design Australia awards, our Multifunction Mixer Tap exemplifies the perfect blend of state-of-the-art filtration with under-bench technology, making it one seamless solution where 'Flow meets Function'.

# **6NE** 5 in 1 FUNCTIONALITY

One multifunctional fixture to match Billi's range of instant filtered boiling, chilled, sparkling and mains fed hot/cold water systems.

#### **ERGONOMIC INTERFACE**

Practical touch-sensor user interface placed on the side to reduce risks of scalding, splashing, and accidental dispense.

#### **SMART** SAFETY

"Red for no, green for go." Smart locking tech with visual safety and fault indicators, in line with Billi's protection protocols.