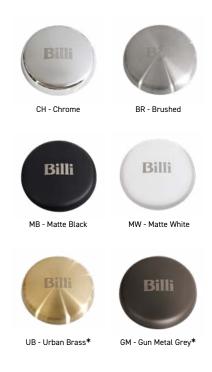

#### Available Finishes

### 2. CHOOSE YOUR PREFERRED FINISH

| WATER SYSTEMS             | MODEL                                                  | CODES                         |
|---------------------------|--------------------------------------------------------|-------------------------------|
| BOILING CHILLED SPARKLING | OmniOne Pro60<br>Eco Sparkling<br>Quadra Sparkling 460 | 926060G<br>906000G<br>906060G |
|                           | Quadra Sparkling 4100                                  | 906100G                       |
| BOILING CHILLED           | Eco<br>Quadra Compact                                  | 901000G<br>904010G            |
|                           | Quadra 420                                             | 904020G                       |
|                           | Quadra 440<br>Quadra 460                               | 904040G<br>904060G            |
|                           | Quadra 4100<br>Quadra 4180                             | 904100G<br>904180G            |
| BOILING STILL             | Sahara 310                                             | 943010G                       |
|                           | Sahara 320<br>Sahara 360                               | 943020G<br>943060G            |
|                           | Sahara 3120                                            | 943120G                       |
| CHILLED STILL             | Alpine 125                                             | 932125G                       |

Add 'G' and finish code to product code (906100GCH)

Contact your Specification Representative today to create your ideal Project Spec.