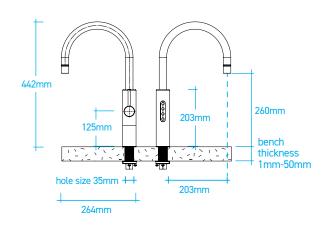

Elevate your kitchen with an increased height clearance of 260mm, with 180° degrees of arch rotation.