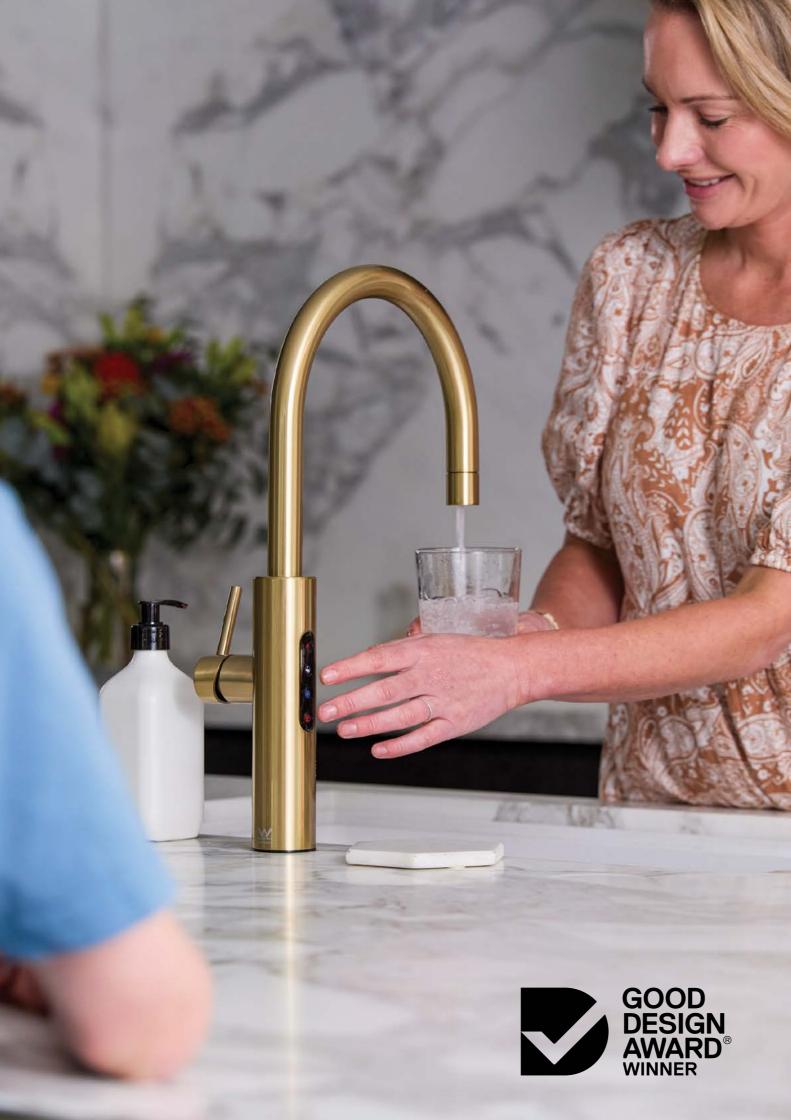

# MEETS FUNCTION

The Billi Multifunction Mixer Tap is a testament to our commitment towards innovation and excellence, we've created a perfect filtered water system that is both functionally versatile and aesthetically elegant for any modern kitchen.

Recognised by Good Design Australia awards, our Multifunction Mixer Tap exemplifies the perfect blend of state-of-the-art filtration with under-bench technology, making it one seamless solution where 'Flow meets Function'.

#### **ERGONOMIC INTERFACE**

Practical touch-sensor user interface placed on the side to reduce risks of scalding, splashing, and accidental dispense.