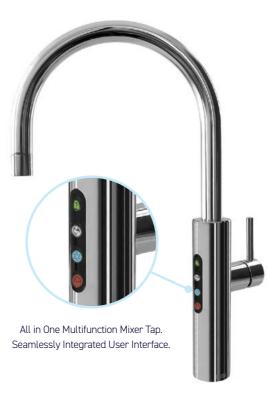

# **6NE** 5 in 1 FUNCTIONALITY

One multifunctional fixture to match Billi's range of instant filtered boiling, chilled, sparkling and mains fed hot/cold water systems.

#### **ERGONOMIC INTERFACE**

Practical touch-sensor user interface placed on the side to reduce risks of scalding, splashing, and accidental dispense.

#### **SMART** SAFETY

"Red for no, green for go." Smart locking tech with visual safety and fault indicators, in line with Billi's protection protocols.