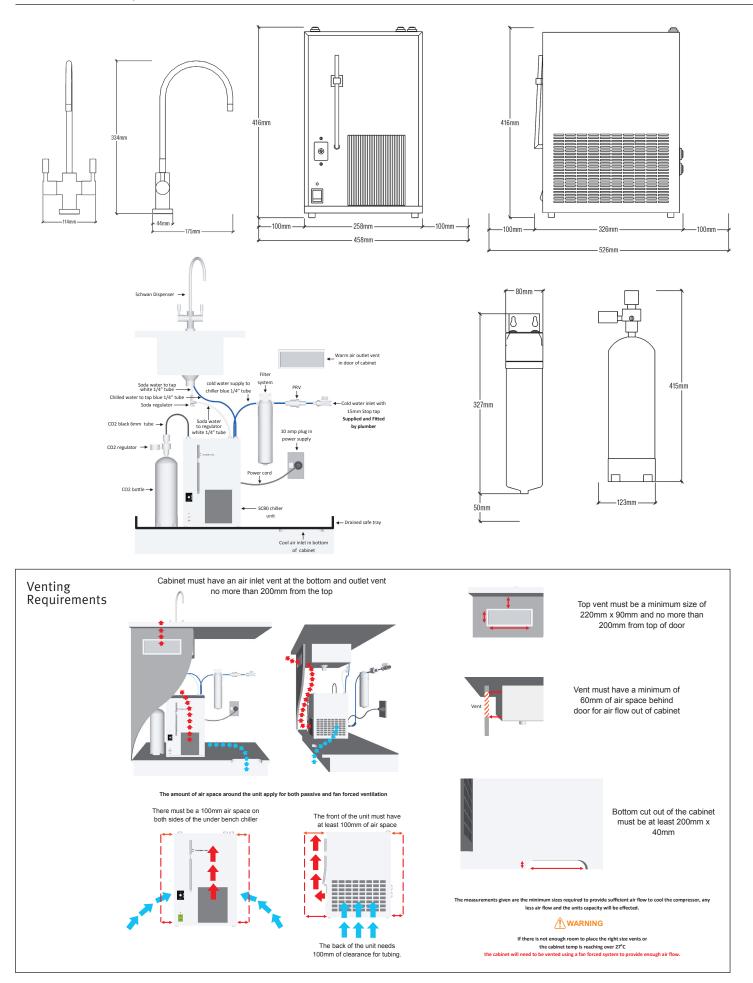

#### **Power Supply**

• A standard 10amp 3pin power outlet conveniently placed within 1m of the intended location of the boiler tank. This must be installed by a qualified electrician.

### Water Supply

- A standard Cold water supply fitted with a 15mm stop tap situated within easy access of the intended location of the boiler tank. This must be installed by a qualified plumber.
- Supply water pressure must not exceed 10,000kpa with pressure regulator installed.
- Water supply must be microbiologically safe.

#### **Dispenser Mounting**

• The top-mounted dispenser is easily installed through a standard 35mm hole.

#### **Drip Tray**

• As your Schwan appliance is always full of cool water, we recommend a drained drip tray be used in those applications where any leakage could cause property damage.

#### Ventilation

• The Schwan SC80 requires cupboard ventilation and adequate air flow for correct operation. For ventilation suggestions and options, please see reverse.

| SPECIFICATIONS                         |                                                  |                                          |
|----------------------------------------|--------------------------------------------------|------------------------------------------|
| Model                                  | SC8o                                             | Voltage 230V ~50Hz                       |
| Description                            | Chilled and Sparkling<br>Filtered Drinking Water | Inlet Water Pressure:<br>Minimum 250 kpa |
| Cups / Hour                            | 85                                               | Maximum 1200 kpa                         |
| Unit Size:<br>Height<br>Width<br>Depth | 416mm<br>258mm<br>326mm                          |                                          |