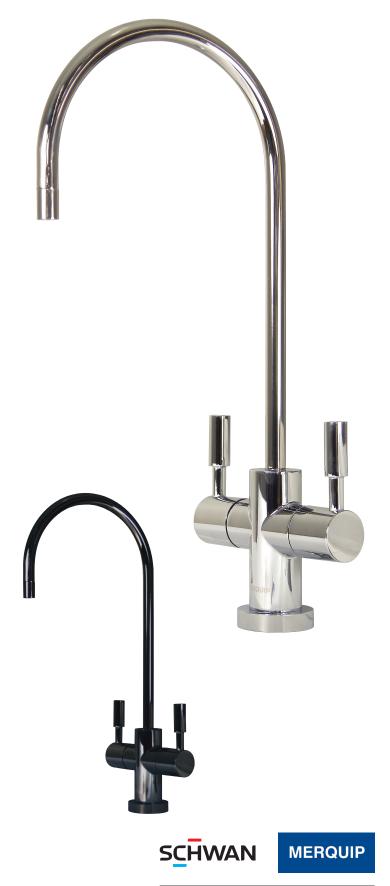

## Enjoy instant filtered chilled and sparkling drinking water from the same stylish tap.

## SO CONVENIENT...

- Ideal for Home bars, cafés and offices.
- Adjustable carbonation level
- High-clearance swivelling spout enables convenient filling of taller vessels.
- Filters are so easy to change: automated shut-off valve means you simply unscrew your filter to replace no need to turn off isolating taps, and no drips!
- Special top-mounted dispenser is easier to install.

#### **Dispenser Mounting**

• The top-mounted dispenser is easily installed through a standard 35mm hole.