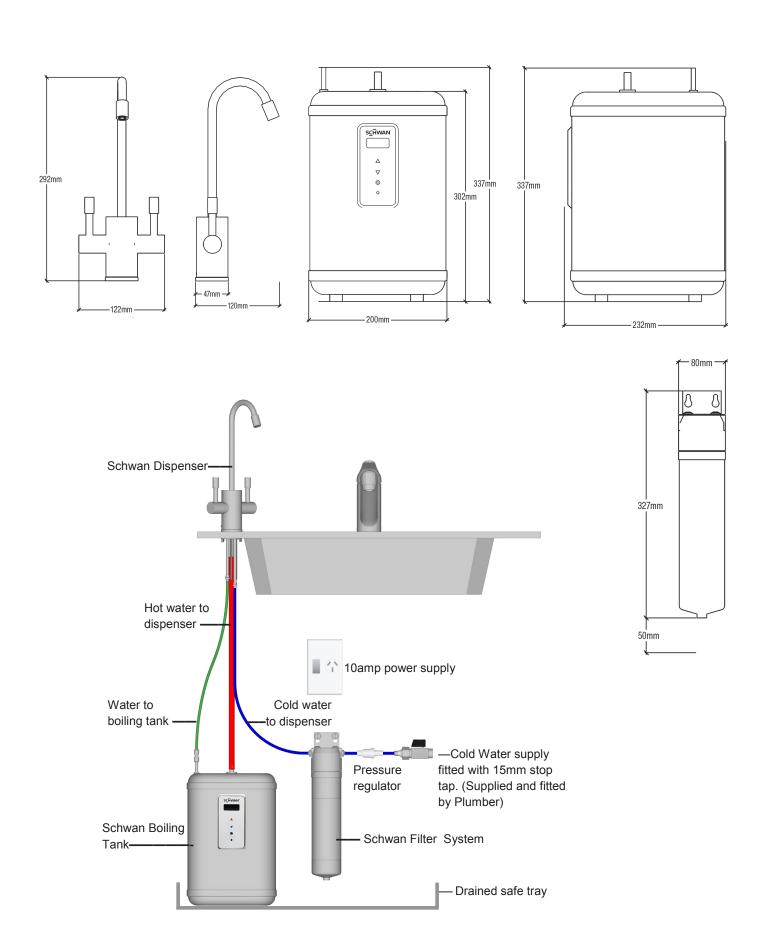

### **INSTALLATION PRE-REQUIREMENTS**

#### **Power Supply**

• A standard 10amp 3pin power outlet conveniently placed within 1m of the intended location of the boiler tank. This must be installed by a qualified electrician.

#### Water Supply

- A standard Cold water supply fitted with a 15mm stop tap situated within easy access of the intended location of the boiler tank. This must be installed by a qualified plumber.
- Supply water pressure must not exceed 10,000kpa with pressure regulator installed.
- Water supply must be microbiologically safe.

#### **Dispenser Mounting**

• The top-mounted dispenser is easily installed through a standard 35mm hole.

### **Drip Tray**

• As your Schwan appliance is always full of hot water, we recommend a drained drip tray be used in those applications where any leakage could cause property damage.

#### **SPECIFICATIONS** Model SC60F Power Input 1300W Description Hot and Cool Filtered Tank Capacity 2.4L **Drinking Water Inlet Water Pressure:** Cups/Hour Minimum Maximum **Unit Size:** Height 302mm

Complies with standards: Width 200mm AS/NZS 60335.1 Depth AS/NZS 60335.2.15 232mm

Voltage 230V ~50Hz

MERQUIP LTD

N.Z. Distributors

58 Walls Road, Penrose, Auckland 1061 PO Box 13-927, Onehunga, Auckland 1643