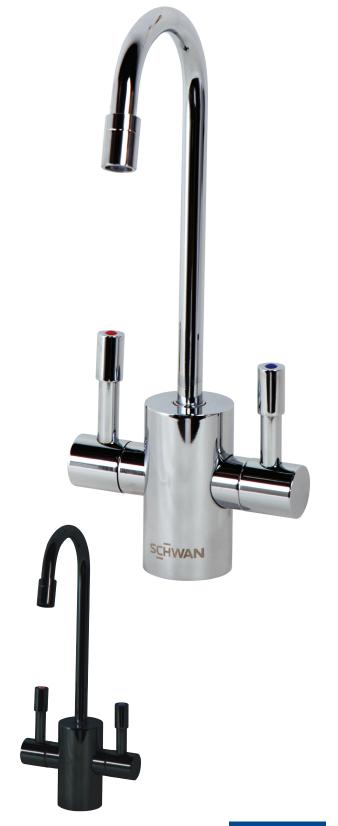

# **Enjoy instant filtered steaming hot** drinking water from a stylish dispenser. SO CONVENIENT...

- Up to 60 cups an hour of steaming hot water, adjustable from 50°C to 98°C\* plus unlimited cool filtered water.
- High-clearance swivelling spout enables convenient filling of taller vessels.
- LCD screen indicates your hot water temperature status.
- Filters are so easy to change: automated shut-off valve means you simply unscrew your filter to replace - no need to turn off isolating taps, and no drips!
- Special top-mounted dispenser is easier to install.
- \* This is the maximum realistic temperature in the tank. The temperature at the tan will be less and will vary. Large drawoffs of hot water will reduce the temperature.

#### **Dispenser Mounting**

• The top-mounted dispenser is easily installed through a standard 35mm hole.