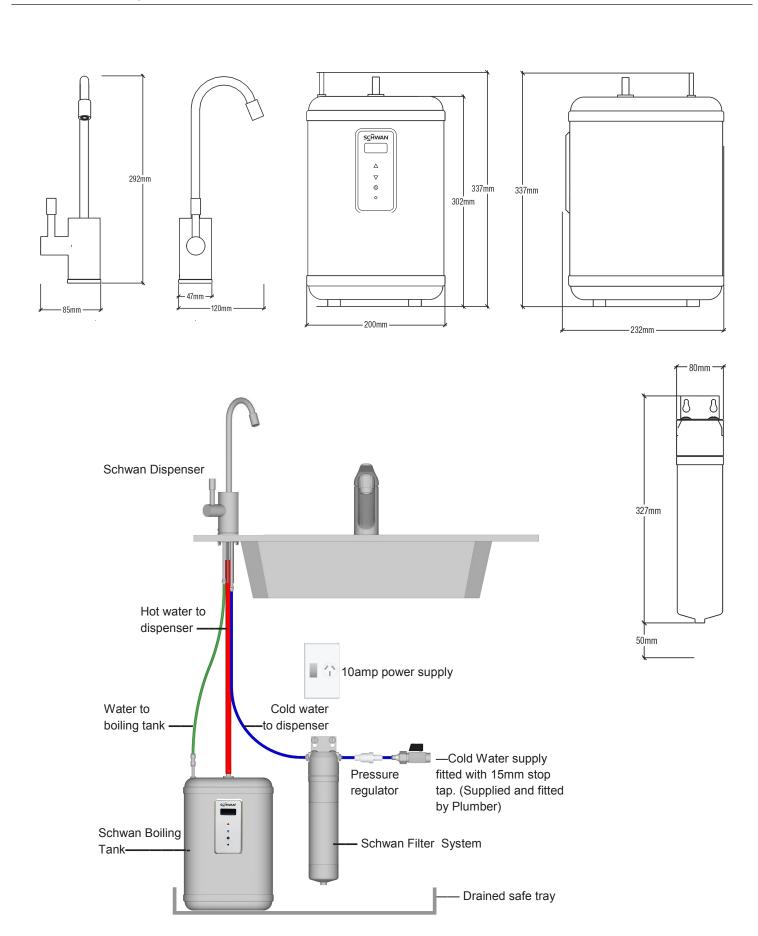

## **INSTALLATION PRE-REQUIREMENTS**

#### **Power Supply**

• A standard 10amp 3pin power outlet conveniently placed within 1m of the intended location of the boiler tank. This must be installed by a qualified electrician.

#### Water Supply

- A standard Cold water supply fitted with a 15mm stop tap situated within easy access of the intended location of the boiler tank. This must be installed by a qualified plumber.
- Supply water pressure must not exceed 10,000kpa with pressure regulator installed.
- Water supply must be microbiologically safe.

#### **Dispenser Mounting**

• The top-mounted dispenser is easily installed through a standard 35mm hole.

### **Drip Tray**

• As your Schwan appliance is always full of hot water, we recommend a drained drip tray be used in those applications where any leakage could cause property damage.

# **SPECIFICATIONS**

Model SC40E Description Hot Filtered

**Drinking Water** 

Cups/Hour

**Unit Size:** Height 302mm Width 200mm Depth 232mm

230V ~50Hz

Power Input 1300W Tank Capacity 2.4L **Inlet Water Pressure:** 240 kpa Minimum Maximum 700 kpa