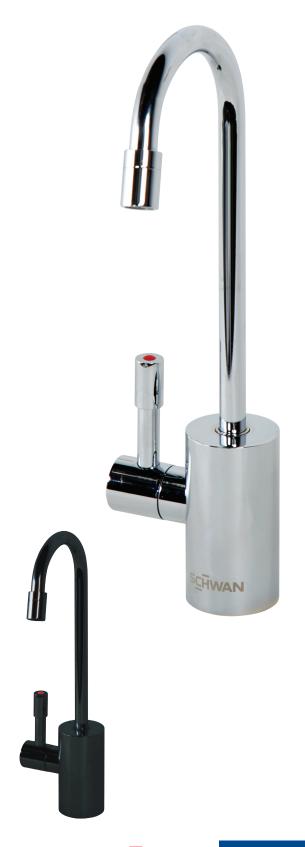

# **Enjoy instant filtered steaming hot** drinking water from a stylish dispenser. SO CONVENIENT...

- Up to 60 cups an hour of steaming hot water, adjustable from 50°C to 98°C.\*
- High-clearance swivelling spout enables convenient filling of taller vessels.
- LCD screen indicates your hot water temperature status.
- Filters are so easy to change: automated shut-off valve means you simply unscrew your filter to replace - no need to turn off isolating taps, and no drips!
- Special top-mounted dispenser is easier to install.
- \* This is the maximum realistic temperature in the tank. The temperature at the tan will be less and will vary. Large drawoffs of hot water will reduce the temperature.

#### **Dispenser Mounting**

• The top-mounted dispenser is easily installed through a standard 35mm hole.